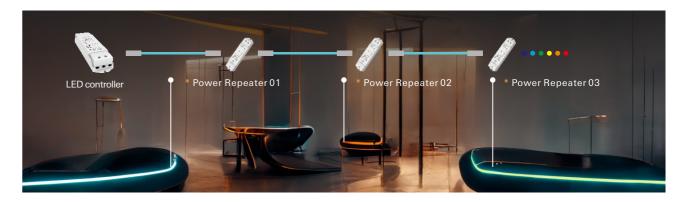

## Power Repeater

Due to the voltage drop of constant voltage LED lights, in the LED lighting control system, as the transmission distance increases and the load cascade increases, the LED power supply driving ability is insufficient. The brightness at the end of the lamp drops significantly, which affects the consistency of the LED lamp output. By using a power repeater, accepting constant voltage PWM signal control to expand the output of the constant voltage controller Power to achieve synchronous control effect. Each PWM constant voltage controller can theoretically connect an unlimited number of constant voltage power repeater in series or parallel to control more monochrome, color temperature, RGB, RGBW And RGB+CCT constant voltage LED lights.

SKYDANCE constant voltage power repeater series adopt DC12/24/36/48/60V constant voltage led driver, 1/2/3/4/5 channel PWM constant voltage signal input, 1/2/3/4/5 channel PWM Constant voltage power 3KV photoelectric isolation between output, input and output. The constant voltage power repeater needs to be used with RF constant voltage controller, DMX constant voltage decoder,

## **Power Repeater**

- Apply with LED controller to extend power output to control more LED lights more stably
- 1/2/3/4/5 channel PWM constant voltage output options
- Power repeater in series or in parallel to expand output unlimitedly
- Reverse polarity protection, IP20 or IP67 waterproof rating