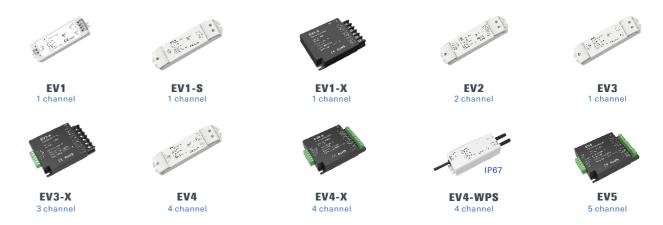

| Model No.         | Input Voltage | Output Voltage | Output Current | Output Power                    | Size (mm)       |
|-------------------|---------------|----------------|----------------|---------------------------------|-----------------|
| EV1               | 12-36VDC      | 12-36VDC       | 1CH*8A         | 12V<96W,24V<192W<br>36V<288W    | 97 X 33 X 18    |
| EV1-S             | 12-24VDC      | 12-24VDC       | 1CH*15A        | 12V<180W, 24V<360W              | 175 X 45 X 27   |
| EV1-X             | 12-24VDC      | 12-24VDC       | 1CH*30A        | 12V<360W, 24V<720W              | 107 X 75 X 24.5 |
| EV2               | 12-36VDC      | 2*(12-36)VDC   | 2CH*8A         | 12V<192W, 24V<384W<br>36V<576W  | 175 X 45 X 27   |
| EV3               | 12-36VDC      | 3*(12-36)VDC   | 3CH*6A         | 12V<216W, 24V<432W<br>36V<648W  | 175 X 45 X 27   |
| EV3-X             | 12-36VDC      | 3*(12-36)VDC   | 3CH*10A        | 12V<360W, 24V<720W<br>36V<1080W | 107 X 75 X 24.5 |
| EV4               | 12-36VDC      | 4*(12-36)VDC   | 4CH*5A         | 12V<240W, 24V<480W<br>36V<720W  | 175 X 45 X 27   |
| EV4-X             | 12-24VDC      | 4*(12-36)VDC   | 4CH*8A         | 12V<384W, 24V<768W              | 107 X 75 X 24.5 |
| EV4-WPS<br>(IP67) | 12-36VDC      | 4*(12-36)VDC   | 4CH*5A         | 12V<240W, 24V<480W<br>36V<720W  | 165 X 98 X 72   |
| EV5               | 12-24VDC      | 5*(12-36)VDC   | 5CH*5A         | 12V<300W, 24V<600W              | 107 X 75 X 24.5 |