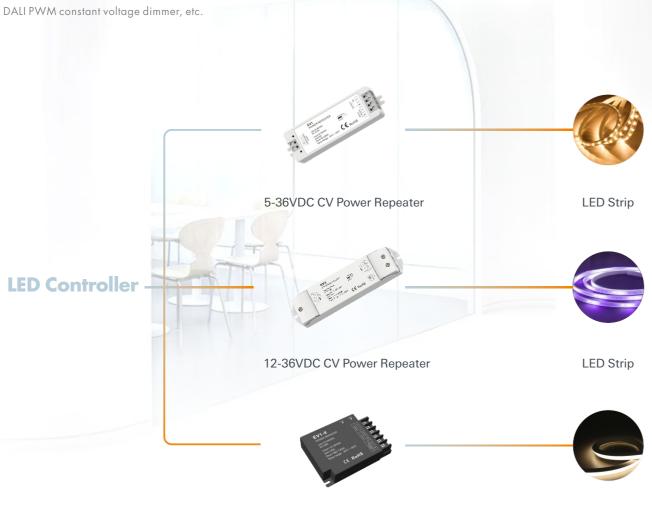

## Power Repeater

Due to the voltage drop of constant voltage LED lights, in the LED lighting control system, as the transmission distance increases and the load cascade increases, the LED power supply driving ability is insufficient. The brightness at the end of the lamp drops significantly, which affects the consistency of the LED lamp output. By using a power repeater, accepting constant voltage PWM signal control to expand the output of the constant voltage controller Power to achieve synchronous control effect. Each PWM constant voltage controller can theoretically connect an unlimited number of constant voltage power repeater in series or parallel to control more monochrome, color temperature, RGB, RGBW And RGB+CCT constant voltage LED lights.

SKYDANCE constant voltage power repeater series adopt DC12/24/36/48/60V constant voltage led driver, 1/2/3/4/5 channel PWM constant voltage signal input, 1/2/3/4/5 channel PWM Constant voltage power 3KV photoelectric isolation between output, input and output. The constant voltage power repeater needs to be used with RF constant voltage controller, DMX constant voltage decoder,

## **Power Repeater**

- Apply with LED controller to extend power output to control more LED lights more stably
- 1/2/3/4/5 channel PWM constant voltage output options
- Power repeater in series or in parallel to expand output unlimitedly
- Reverse polarity protection, IP20 or IP67 waterproof rating